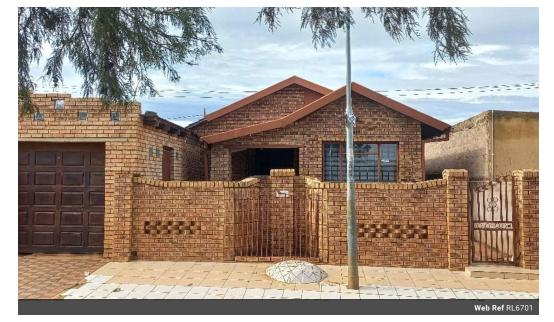

### 3 Bedroom House For Sale In Orange Farm Ext 1

This spacious, versatile property offers comfortable living and excellent rental potential with additional outside rooms.

#### Property Features:

3 Bedrooms: Ideal for family living.

Fitted Kitchen: Modern and functional with ample storage space.

Lounge: A cosy area for family relaxation and entertainment. Bathroom: Conveniently fitted for the family. 2 Outside Rooms: Perfect for rental income or extended family accommodation.

Storage and Toilet: Additional space for storing essentials.

Drive-In Garage: Accommodates up to 3 cars for secure parking.

Walled and Paved: Ensures privacy and low-maintenance outdoor spaces. A fantastic opportunity to own a well-maintained property in Orange Farm Ext 1!