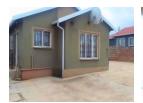

#### 2 Bedroom House For Sale In Kagiso (Chief Mogale)

## FEATURES : \* 2 Bedroom

2

- \* Open-plan Lounge & Kitchen \* Separate Bathroom & Toilet
- \* Free-standing 4-plate Stove & Dishwashing-sink
- \* Floor Tiles

- Wall Tiles in the Bathroom & Toilet
  \* Wall Tiles in the Bathroom & Toilet
  \* Washing-machine Plug
  \* Paved Grounds & 1,8m Brick Perimeter Wall
  \* Incomplete Cottage consisting of 2-rooms, Toilet & Shower structure, Roof Tiles, Doors, Aluminium Window frames. Electrical & Plumbing installation has not yet been done