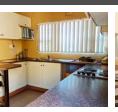

Fully Fitted Kitchen with Stove: Modern kitchen, perfect for cooking and entertaining.

Open-Plan Lounge and Dining Area: This creates a spacious and inviting atmosphere.

Porcelain Tiles: Elegant flooring throughout the home.