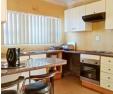

Fully Fitted Kitchen with Stove: Modern kitchen, perfect for cooking and entertaining.

Open-Plan Lounge and Dining Area: This creates a spacious and inviting atmosphere.

Porcelain Tiles: Elegant flooring throughout the home.