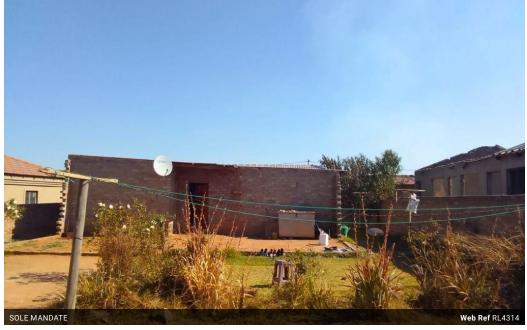

## 3 Bedroom House Sale In Mohlakeng Ext 5

3-bedroom House in Mohlakeng (Extension 5) ; Randfontein

As you may see from the photos this house is incomplete. Most of the interior finishes such as ceilings, flooring and sanitaryware have not yet been done.

However, quite a few positive aspects of this property make it a worthwhile investment. These features and benefits are listed below.

This property is located in a fast-developing neighbourhood with 4 shopping Malls located within a 10km radius. It's a 5-minute drive from the Randfontein CBD.

Water and electricity have already been connected.

The built-up Floor Area of this house measures 70sqm. In addition, it has a built-up foundation measuring 40sqm

Stand Size 285 Square Meters

Currently three tenants are renting the property