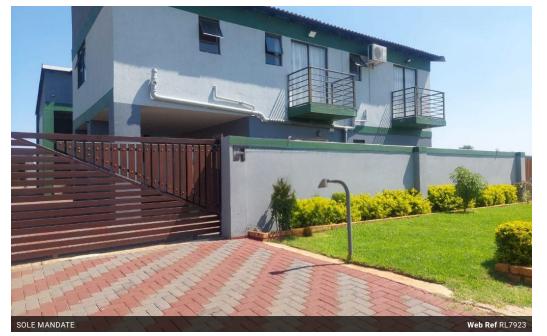

## 14-Bedroom Guest House For Sale in Lufhereng Ext1

Property Features: Size: 800 Square Metres 14 Rooms: Each room is fully fitted with a shower, toilet, and air conditioning, ensuring comfort for guests.

Convenient Location: A short drive to Leratong Hospital.

Close to the popular Moses Butchery.

Easy access to entertainment hotspots, including Social Link in Protea Green Village, UMnandi Lit in Tshepisong, Disoufeng in Dobsonville, and Meat Lovers in Protea Glen Ext 26.

Quick access to Impala Road, connecting to Lenasia and Southgate.

Proximity to Protea Glen Mall for shopping convenience.

Amenities: Well-maintained swimming pool for relaxation

## Features

| Pets Allowed | Yes |          |     |           |                   |
|--------------|-----|----------|-----|-----------|-------------------|
| Interior     |     | Exterior |     | Sizes     |                   |
| Bedrooms     | 14  | Security | Yes | Land Size | 800m <sup>2</sup> |
| Bathrooms    | 14  | Pool     | Yes |           |                   |
| Furnished    | No  |          |     |           |                   |