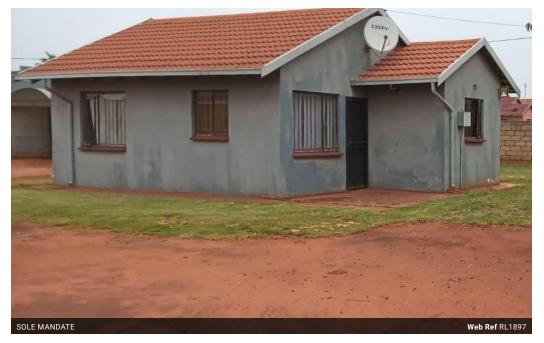

## 2 Bedroom House For Sale In Protea Glen Ext 4

2 bedrooms Lounge Kitchen. Outside building with 3 rooms and also a garage-size room. It has a bath and a toilet A room (cottage-like) with a toilet and a shower. Property is good for investment