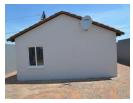

## House For Sale In Protea Glen Ext 28

Key Features:

🗖 З

3 Bedrooms: The house includes three bedrooms for ample accommodation.

Kitchen: A functional kitchen is part of the property.

3

1

2

Dining and Lounge: There's a combined dining and lounge area for comfortable living.

Open Plan: The design features an open-plan layout, creating a spacious feel.

Walled and Gate: The property is secured with a wall and gate for privacy and safety.

Paved Yard: The yard is paved, adding a neat and low-maintenance touch.

Big Yard Size: With a generous yard size of 623m2, there's ample outdoor space.

This Protea Glen property offers a well-designed and secure living space with both indoor and outdoor features for a comfortable lifestyle