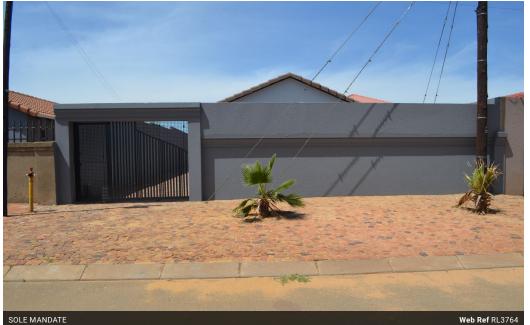

## House For Sale In Protea Glen Ext 28

Key Features:

🗖 З

3 Bedrooms: The house includes three bedrooms for ample accommodation.

Kitchen: A functional kitchen is part of the property.

3

1

2

Dining and Lounge: There's a combined dining and lounge area for comfortable living.

Open Plan: The design features an open-plan layout, creating a spacious feel.

Walled and Gate: The property is secured with a wall and gate for privacy and safety.

Paved Yard: The yard is paved, adding a neat and low-maintenance touch.

Big Yard Size: With a generous yard size of 623m2, there's ample outdoor space.

This Protea Glen property offers a well-designed and secure living space with both indoor and outdoor features for a comfortable lifestyle