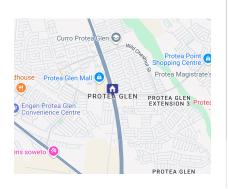

3 Bedroom House For Sale In Protea City

3 Bedrooms: Main bedroom with built-in cupboards.

Fully Fitted Kitchen: Modern and functional, equipped with ample storage.

Bathroom and Toilet: Providing convenience for family and guests.

 $\label{loungenequation} \mbox{Lounge perfect for family gatherings and relaxation}.$ 

Garage: Accommodates 2 cars providing secure parking and extra storage space.

This property is conveniently located close to BP Garage, Protea Glen Mall, Curro Protea Glen Primary School and South African Police Service Protea Glen

Satellite Station.

A perfect home for a family looking to settle in a vibrant and accessible neighbourhood. Contact us today to arrange a viewing!