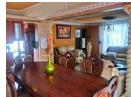

Property Features:

Bedrooms: 3 fully fitted bedrooms, including a main bedroom with an ensuite.

Kitchen: Fully fitted.

Bathrooms: 1 bathroom.

Living Areas: Lounge and dining room.

Additional Features:

Outside Room: 1.

Parking: Space for up to 3 cars.

This property offers comfortable living with modern fittings and ample space for the family