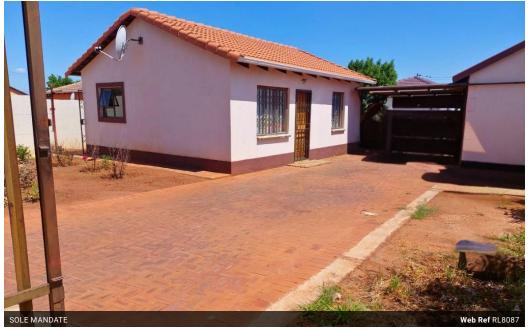

## 083 5646860

43 Main Rd Meredale Johannesburg 2 Bedroom House For Sale in Protea Glen

## 2 Bedroom House For Sale In Protea Glen Ext 22

Main House Features: Bedrooms: 2.

2

Lounge: Spacious living area.

Kitchen: Ready for your personal touch.

Bathroom: Well-maintained.

Size: Main house is 45 square meters.

Additional Features: Erf Size: 480 square meters.

Outside Rooms: 2 additional rooms with a bathroom, perfect for rental income or guests.

Fruit Trees: The property boasts 5 fruit trees (3 peach and 2 guava trees), adding a natural and serene environment.