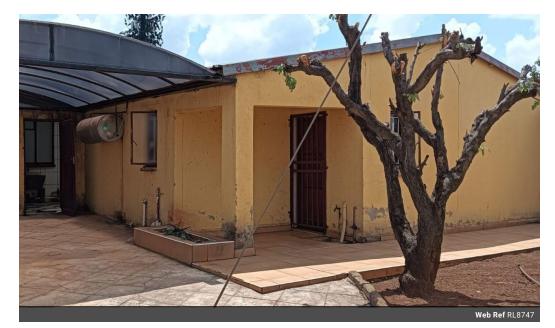

## 2-Bedroom House for Sale in Protea Glen Extension 16

Bedrooms:

2

2 spacious bedrooms.

Main bedroom features a fitted closet for ample storage.

Bathroom: 1 full bathroom for convenience.

Kitchen: Fully fitted kitchen with modern finishes.

Living Area: Open-plan lounge and dining area, creating a bright and spacious living environment.

Additional Features:

2 outside rooms, perfect for storage, a home office, or guest accommodation.

Business potential: Space suitable for a butchery, grocery store, or other business ventures.