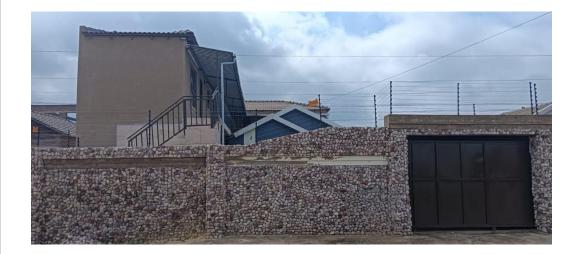

## 3 Bedroom House For Sale In Protea Glen Ext 20

Property Features 1. MAIN HOUSE

- 3 Bedrooms : Main Bedroom with en-suite (shower), fully fitted (Built-in Cupboards) Bedroom 2: Fitted (Buit-in cupboards)
- Bedroom 3: Unfitted (space for freestanding wardrobe)
- Bathroom: Full shared bathroom (plus ensuite in main bedroom)

Kitchen: Fully fitted with ample cupboards space Lounge: Perfect for relaxation and entertainment

Additional Features:

2. UPSTAIRS ROOMS (5 UNITS) Type: Private lockable rooms (ideal for singles/students) Each room has an en-suite bathroom (shower/toilet) Rent income potential:+R1800pm each Utilities: Prepaid electricity