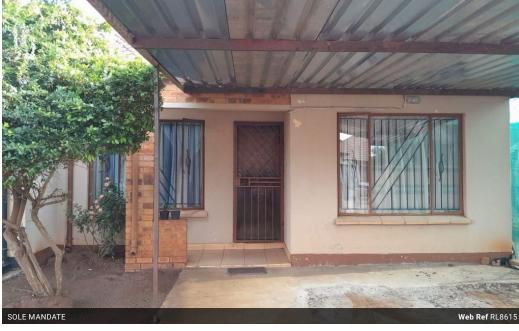

## 3 Bedroom Town For Sale In Protea Glen

Property Features: Bedrooms: 3 (Main bedroom with built-in cupboards) Bathroom: Separate toilet and bathroom Lounge: Open-plan Kitchen: Not fitted

Carport: Yes

Roof: Tiled
Condition: Very neat
Location: Situated behind Boxer Protea Glen
This townhouse offers a great opportunity in a well-located and neat environment.

## Features

| Pets Allowed | Yes |                     |     |
|--------------|-----|---------------------|-----|
| Interior     |     | Exterior            |     |
| Bedrooms     | 3   | Carports / Parkings | 1   |
| Bathrooms    | 1   | Security            | Yes |
| Kitchens     | 1   | Pool                | No  |
| Recep. Rooms | 1   |                     |     |
| Furnished    | No  |                     |     |