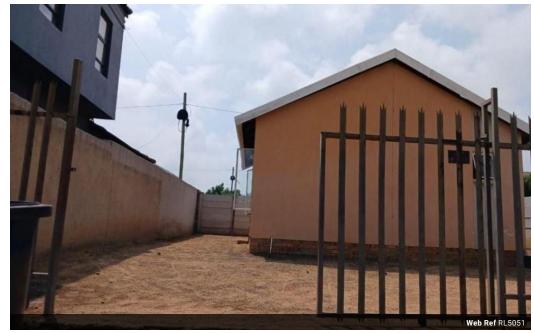

## 2 Bedroom House For Sale In Savanna City

2 bedrooms Lounge Kitchen with sink and stove Bathroom with toilet, steel fence and gate.

## Features

| Pets Allowed | Yes |          |     |
|--------------|-----|----------|-----|
| Interior     |     | Exterior |     |
| Bedrooms     | 2   | Security | Yes |
| Bathrooms    | 1   | Pool     | No  |
| Kitchens     | 1   |          |     |
| Recep. Rooms | 1   |          |     |
| Furnished    | No  |          |     |