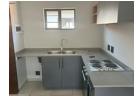

## Features

2

- 2 spacious bedrooms with built-in cupboards
  1 modern bathroom and toilet
- Open-plan kitchen, lounge, and living area
- Prepaid electricity - 24-hour security
- Allocated covered parking
- Prime location, walking distance to Jabulani Shopping Centre
- Rent and Deposit
- Rent: R6,500 per month
- Deposit: R6,500 (refundable)
- Admin fee: R750 (once-off)