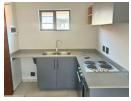

## 2 Bedroom Apartment To Rent In Jabulani

2 bedrooms with built-in-wardrobes Fully Fitted Kitchen Lounge open plan Toilet and bath combined Third floor