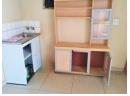

3 bedrooms with built-in cupboards.

Open Plan Lounge

Kitchen:

Not fully fitted, offering flexibility for personalization.

Equipped with a bathtub and a toilet for added convenience.

Security and Privacy: Burglar bars for extra security. Fully walled and includes two gated entrances.