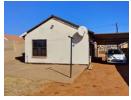

3 bedrooms with built-in cupboards.

Open Plan Lounge

Kitchen:

Not fully fitted, offering flexibility for personalization.

Equipped with a bathtub and a toilet for added convenience.

Security and Privacy: Burglar bars for extra security. Fully walled and includes two gated entrances.