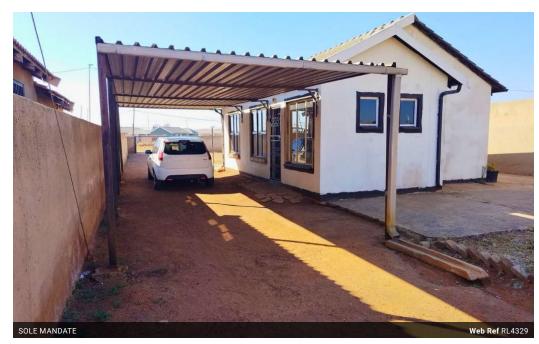

## 3 bedroom House to Rent In Protea Glen Ext 29 (Deposit & Admin Fee Required)

This inviting property offers a comfortable living experience with various features suited to your needs.

Key Features:

Three Bedrooms:

3 bedrooms with built-in cupboards.

Open Plan Lounge

Kitchen:

Not fully fitted, offering flexibility for personalization.

Equipped with a bathtub and a toilet for added convenience.

Security and Privacy: Burglar bars for extra security. Fully walled and includes two gated entrances.