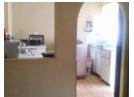

Living Areas:

Lounge with sliding doors, allowing natural light and access to outdoor space.

Separate dining room for family meals and entertaining.

Kitchen: Functional kitchen with a standard built-in sink and cupboards.