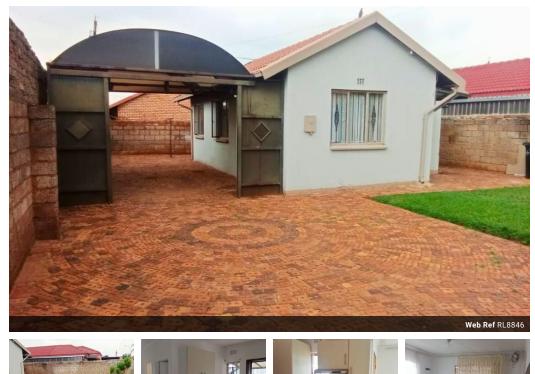

## 3 Bedroom House To Rent In Protea Glen Ext 13 (Deposit & Admin Fee Required)

Bedrooms: 3 spacious bedrooms, perfect for families or those needing extra space.

Kitchen: Fully fitted kitchen with modern finishes and ample storage.

Bathroom: Separate toilet and bathroom for added convenience.

Living Areas:

Dining room for family meals and entertaining.

Outdoor Space: Fully paved yard for low maintenance and a neat appearance.

Location Highlights:

### Features

| Pets Allowed | Yes |                     |     |
|--------------|-----|---------------------|-----|
| Interior     |     | Exterior            |     |
| Bedrooms     | 3   | Carports / Parkings | 1   |
| Bathrooms    | 1   | Security            | Yes |
| Kitchens     | 1   | Pool                | No  |
| Recep. Rooms | 2   |                     |     |
| Furnished    | No  |                     |     |