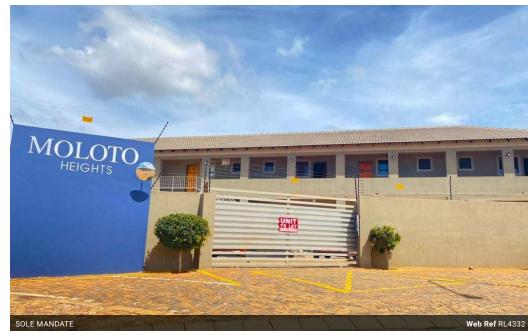

## 1 Bedroom Unit To Rent In Protea North (Deposit & Admin Fee Required)

Key Features: 1 Bedroom: Equipped with built-in cupboards for ample storage.

Toilet and Bath: Modern bathroom facilities.

Fitted Kitchen: Includes a stove for your convenience.

Sitting Room: Comes with a DSTV port for your entertainment needs.

Parking Area: Secure parking space for your vehicle.

Swimming Pool: Enjoy a refreshing dip at your leisure.

Kids Play Area: Safe and fun area for children.