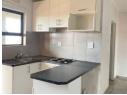

## 1 Bedroom Unit To Rent In Protea North (Deposit & Admin Fee Required)

Key Features: 1 Bedroom: Equipped with built-in cupboards for ample storage.

Toilet and Bath: Modern bathroom facilities.

Fitted Kitchen: Includes a stove for your convenience.