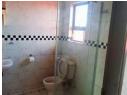

Cottage to Rent In Protea North (Deposit & Admin Fee Required)

Features: Fully fitted kitchen with ample cupboard space

Spacious bedroom area with built-in wardrobe

Private bathroom with toilet and shower