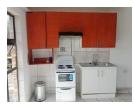

Cottage to Rent In Protea North (Deposit & Admin Fee Required)

Features: Fully fitted kitchen with ample cupboard space

Spacious bedroom area with built-in wardrobe

Private bathroom with toilet and shower