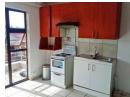

Cottage to Rent In Protea North (Deposit & Admin Fee Required)

Features: Fully fitted kitchen with ample cupboard space

Spacious bedroom area with built-in wardrobe

Private bathroom with toilet and shower